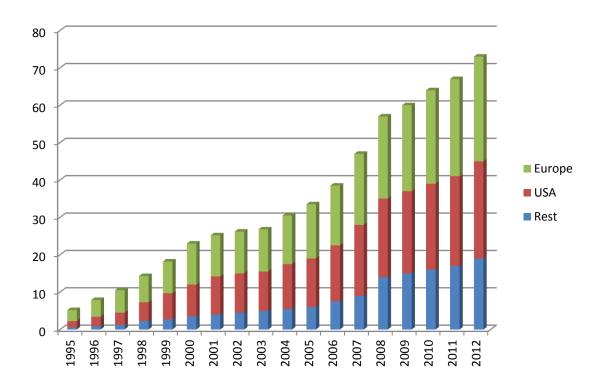

# Yesterday





# Today





# Key consumer interests





# New key consumer interests



where ecology meets economy

# Global organic market in US\$ billion



Source: IFOAM Market Data



# Who is driving the trend



Source: TNS 52 w/e May 2012. Segmentation based on CMA data



## Carbon footprinting





# Water footprinting



1 kg beef



= 15.500 ltr water



# Soil footprinting





























# **Defining Sustainability**

"Sustainable development is development that meets the needs of the present without compromising the ability of future generations to meet their own needs."





### **Power Flower**





### natureandmore.com





#### natureandmore.com





# Measuring & Managing Sustainability





## **Measuring & Managing Sustainability**





# Compatability



#### SAFA

**Sustainability Assessment of Food & Agriculture**