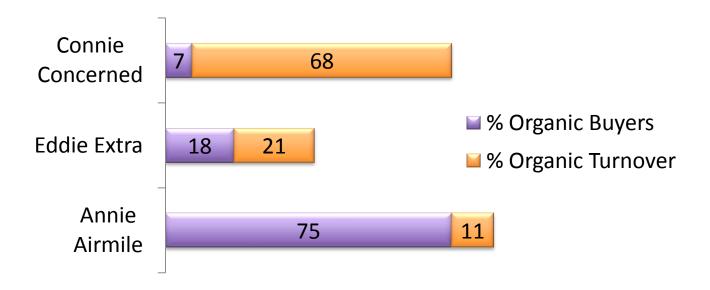

# Who is driving the trend

Source: TNS 52 w/e May 2012. Segmentation based on CMA data